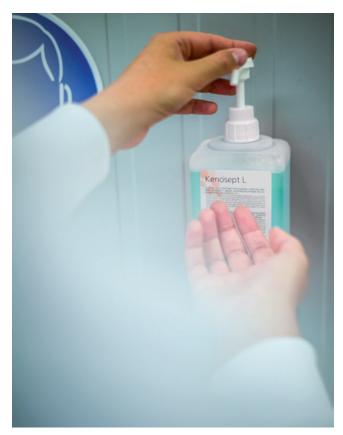

# Effective surface and hand disinfection

Keno Sept L is the ideal solution in preventing the indirect transfer of micro-organisms via surfaces, contact points and hands.

#### Hygienic hand disinfection:

- Apply 5 ml Kenosept L in the palm of the hand, rub hands well, also the space between the fingers
- Rub untill completely dry